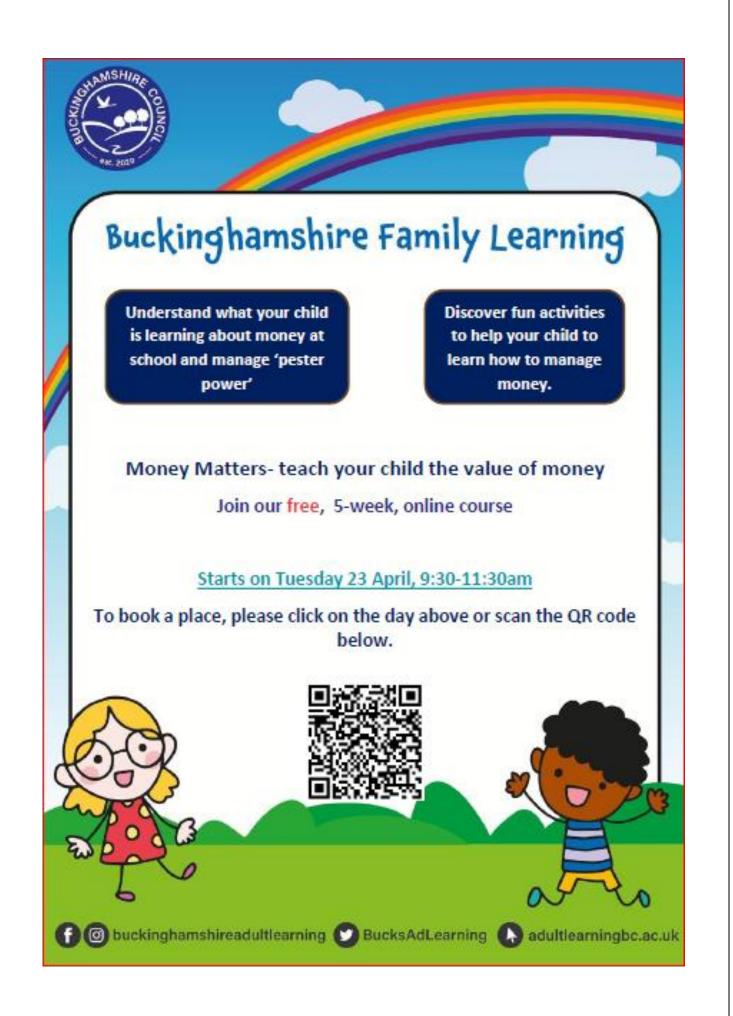

l speed ahead this week with making plans for our whole school trip to the seaside. Please look out for a letter with more details (and consent slip to return) coming home in book bags on Monday.

Very best wishes for a happy weekend

Clare Pankhania



#### **ATTENDANCE**

To report your child's absence please phone and leave a message or send an email to:

reception@highworthcombined co.uk.

#### SCHOOL ATTENDANCE TARGET IS 96%

BEST ATTENDANCE: 97.7% (CLASS 3N) WELL DONE

WHOLE SCHOOL ATTENDANCE:

## **94.9%**

# PARENT ZONE

## DATES FOR YOUR DIARIES THIS WEEK:

<u>Thursday 25<sup>th</sup> April</u> PTA Mufti Day

**7.30pm:** PTA Meeting in school – all parents/carers are welcome to attend.

<u>Friday 26<sup>th</sup> April</u> Y4 Athletics Event – Holmer Green Senior School