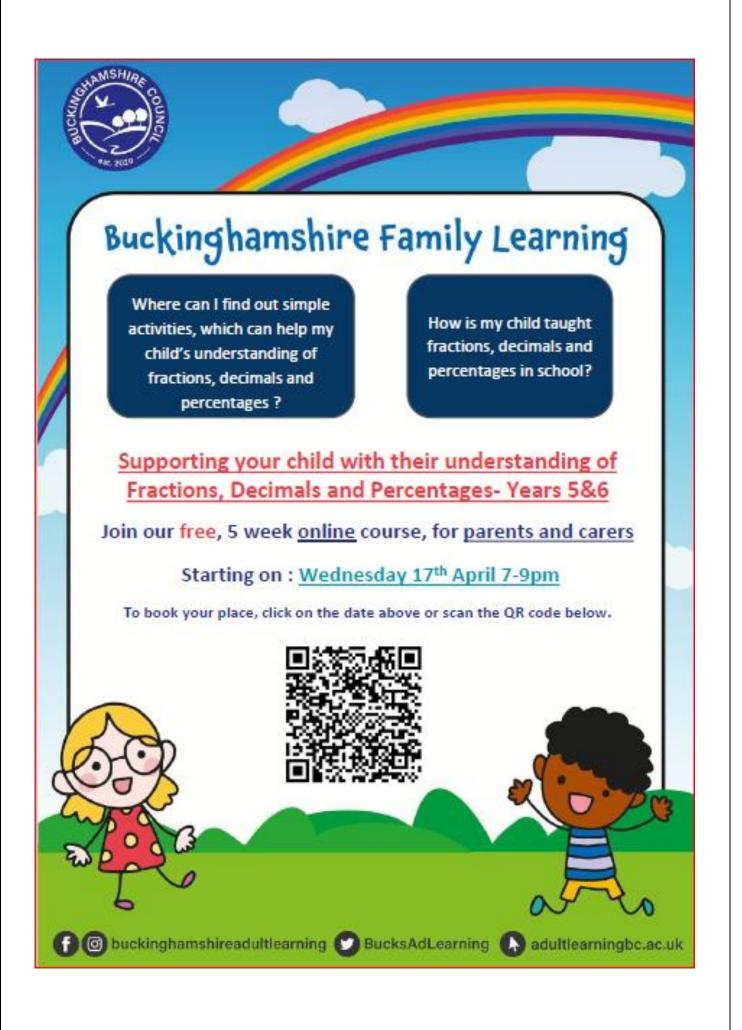

are full speed ahead this week with making plans for our whole school trip to the seaside. Please look out for a letter with more details (and consent slip to return) coming home in book bags on Monday.

Very best wishes for a happy weekend

Clare Pankhania



#### **ATTENDANCE**

To report your child's absence please phone and leave a message or send an email to:

reception@highworthcombined co.uk.

#### SCHOOL ATTENDANCE TARGET IS 96%

BEST ATTENDANCE: 97.7% (CLASS 3N) WELL DONE

WHOLE SCHOOL ATTENDANCE:

## **94.9%**

# PARENT ZONE

## DATES FOR YOUR DIARIES THIS WEEK:

<u>Thursday 25<sup>th</sup> April</u> PTA Mufti Day

**7.30pm:** PTA Meeting in school – all parents/carers are welcome to attend.

<u>Friday 26<sup>th</sup> April</u> Y4 Athletics Event – Holmer Green Senior School