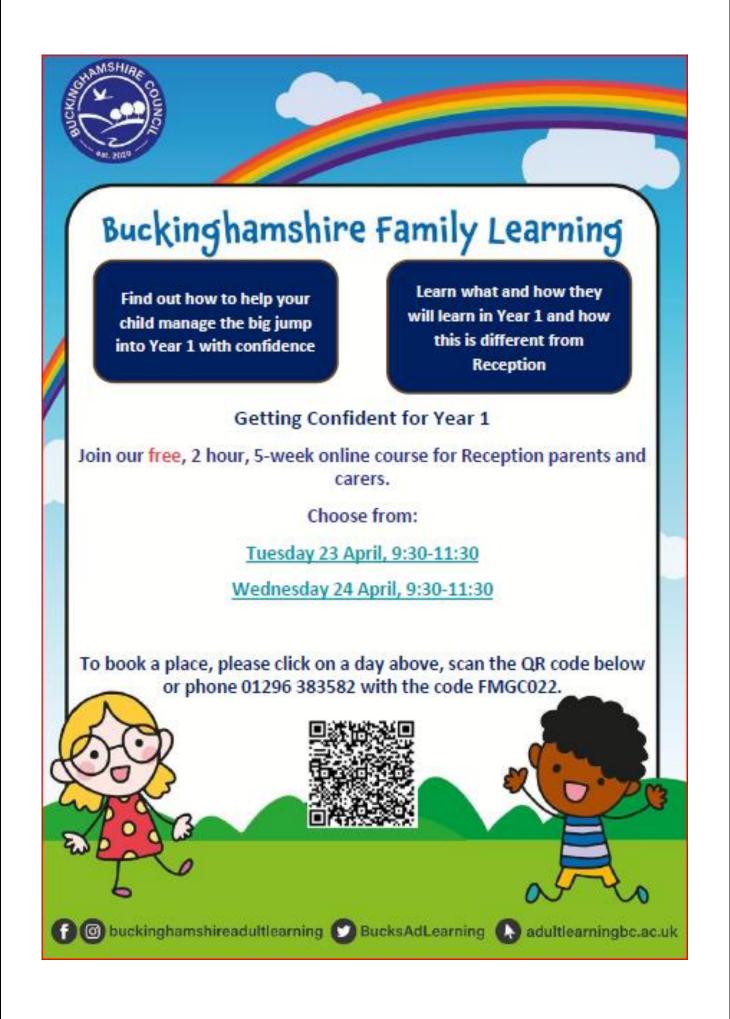

full speed ahead this week with making plans for our whole school trip to the seaside. Please look out for a letter with more details (and consent slip to return) coming home in book bags on Monday.

Very best wishes for a happy weekend

Clare Pankhania



#### **ATTENDANCE**

To report your child's absence please phone and leave a message or send an email to:

reception@highworthcombined co.uk.

#### SCHOOL ATTENDANCE TARGET IS 96%

BEST ATTENDANCE: 97.7% (CLASS 3N) WELL DONE

WHOLE SCHOOL ATTENDANCE:

## **94.9%**

# PARENT ZONE

## DATES FOR YOUR DIARIES THIS WEEK:

<u>Thursday 25<sup>th</sup> April</u> PTA Mufti Day

**7.30pm:** PTA Meeting in school – all parents/carers are welcome to attend.

<u>Friday 26<sup>th</sup> April</u> Y4 Athletics Event – Holmer Green Senior School