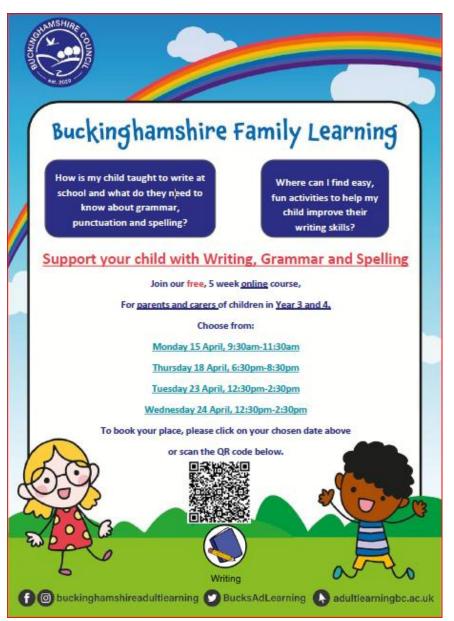

We are full speed ahead this week with making plans for our whole school trip to the seaside. Please look out for a letter with more details (and consent slip to return) coming home in book bags on Monday.

Very best wishes for a happy weekend

Clare Pankhania



#### **ATTENDANCE**

To report your child's absence please phone and leave a message or send an email to:

reception@highworthcombined co.uk.

#### SCHOOL ATTENDANCE TARGET IS 96%

BEST ATTENDANCE: 97.7% (CLASS 3N) WELL DONE

WHOLE SCHOOL ATTENDANCE:

## **94.9%**

# PARENT ZONE

## DATES FOR YOUR DIARIES THIS WEEK:

<u>Thursday 25<sup>th</sup> April</u> PTA Mufti Day

**7.30pm:** PTA Meeting in school – all parents/carers are welcome to attend.

<u>Friday 26<sup>th</sup> April</u> Y4 Athletics Event – Holmer Green Senior School